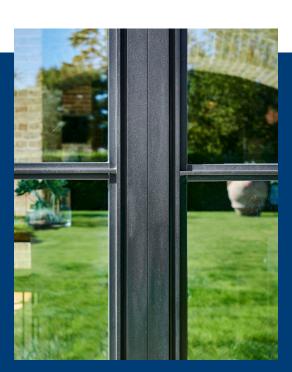

### Ultra-slim, bright and elegant design

If you are looking for slender high-performance windows that let in lots of natural daylight, you might want to consider SlimLine 38 by Reynaers Aluminium for your next project.

#### Slim steel-look design.

SlimLine 38 windows combine timeless steel-look design with all the benefits of aluminium profiles. Tradition meets modern day technology as the high-performance system offers slim aesthetics and an abundance of natural light. Easily create impressive views with slender opening vents of up to 2.8 metres in height.