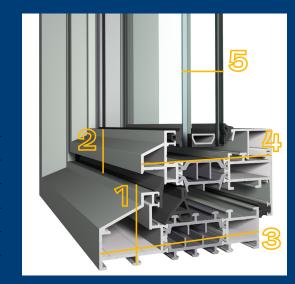

# Visible dimensions (mm)

Inward opening SlimLine 38 Classic window

| 1 | Min. frame width | 33       |
|---|------------------|----------|
| 2 | Min. vent width  | 23       |
| 3 | Frame depth      | 99       |
| 4 | Vent depth       | 86       |
| 5 | Glass thickness  | Up to 55 |
|   |                  |          |