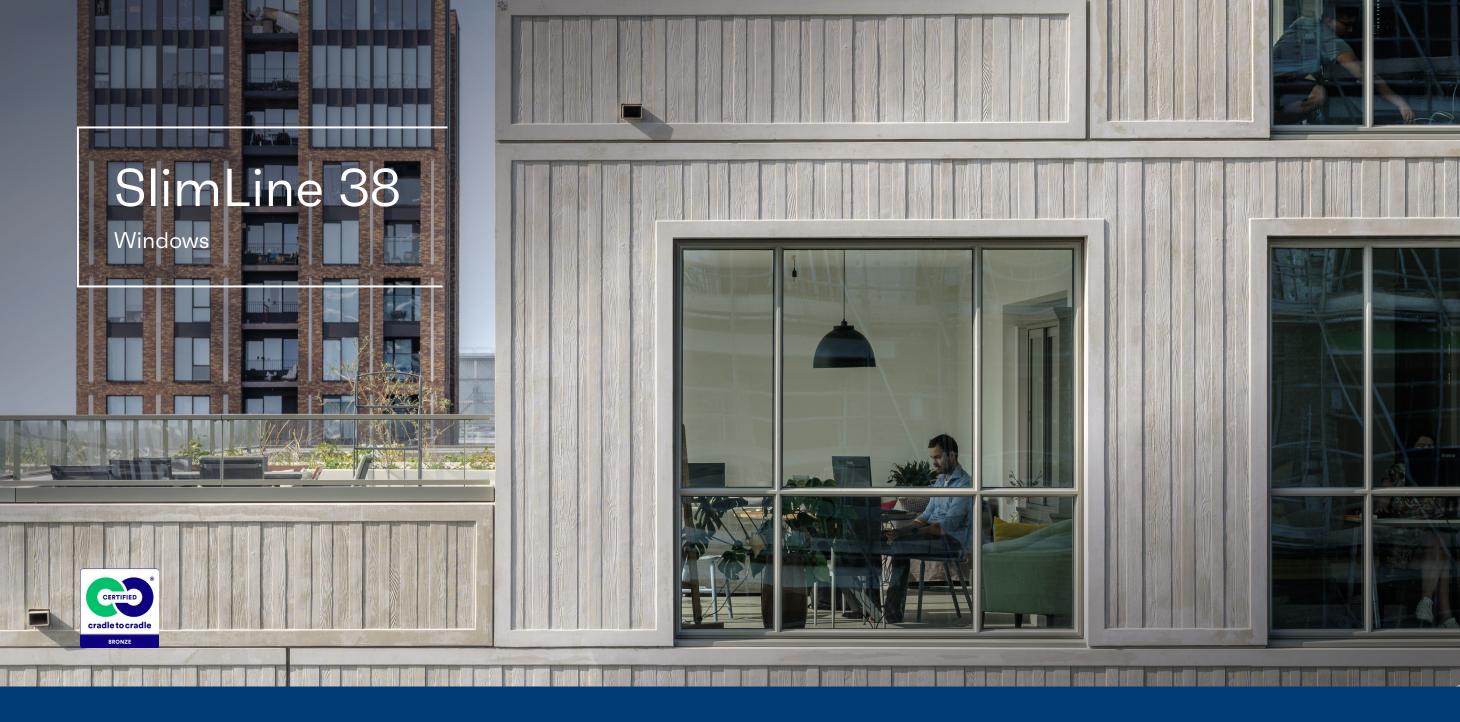

### Ultra-slim, bright and elegant design

If you are looking for slender high-performance windows that let in lots of natural daylight, you might want to consider SlimLine 38 by Reynaers Aluminium for your next project.

Perfect for both minimalistic new-builds and renovation projects, the timeless steel look window system blends perfectly with any architectural style and opens your home to incredible views.

Multiple design variants, safety variants such as burglarproof (RC2 / PAS 24) and fireproof, and a wide range of opening types help you create the ideal window solution for your unique building project. What is more, SlimLine 38s low-carbon Cradle To Cradle® certified design matches all your sustainable building needs, today and tomorrow.

#### Slim steel-look design.

SlimLine 38 windows combine timeless steel-look design with all the benefits of aluminium profiles. Tradition meets modern day technology as the high-performance system offers slim aesthetics and an abundance of natural light. Easily create impressive views with slender opening vents of up to 2.8 metres in height.

# Crisp, high-quality finishing in every detail.

High quality design is most visible in the finest of details. For SlimLine 38, this means all hardware, including hinges and drainage options, is subtly concealed inside the ultraslim profiles. Even burglarproof and fireproof upgrades are available with this refined solution. Moreover, SlimLine 38 is widely available thanks to our vast network of professional partners. Its versatility makes it the perfect solution for all kinds of (renovation) projects, including yours.