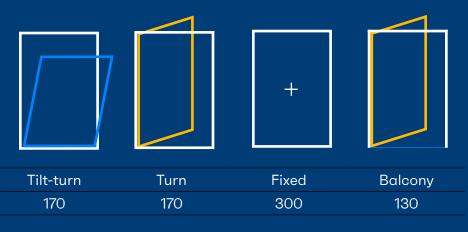

# Possible vent sizes (mm) Height 2800\* 450 1200\* Width

\*Max dimensions depend on multiple parameters including wind load requirements and glass type choice.