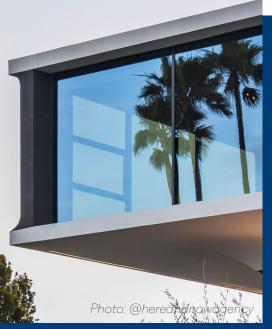

### Ultra-slim, bright and elegant design

If you are looking for slender high-performance windows that let in lots of natural daylight, you might want to consider SlimLine 38 by Reynaers Aluminium for your next project.

Perfect for both minimalistic new-builds and renovation projects, the timeless steel look window system blends perfectly with any architectural style and opens your home to incredible views.

Multiple design variants, safety variants such as burglarproof (RC2 / PAS 24) and fireproof, and a wide range of opening types help you create the ideal window solution for your unique building project. What is more, SlimLine 38s low-carbon Cradle To Cradle® certified design matches all your sustainable building needs, today and tomorrow.

#### Slim steel-look design.

SlimLine 38 windows combine timeless steel-look design with all the benefits of aluminium profiles. Tradition meets modern day technology as the high-performance system offers slim aesthetics and an abundance of natural light. Easily create impressive views with slender opening vents of up to 2.8 metres in height.