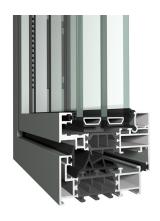

# Visible dimensions (mm)

Inward opening SlimLine 38 Classic window

| 1 | Min. frame width | 33       |
|---|------------------|----------|
| 2 | Min. vent width  | 23       |
| 3 | Frame depth      | 99       |
| 4 | Vent depth       | 86       |
| 5 | Glass thickness  | Up to 55 |
|   |                  |          |

#### Slim steel-look design.

SlimLine 38 windows combine timeless steel-look design with all the benefits of aluminium profiles. Tradition meets modern day technology as the high-performance system offers slim aesthetics and an abundance of natural light. Easily create impressive views with slender opening vents of up to 2.8 metres in height.

# Crisp, high-quality finishing in every detail.

High quality design is most visible in the finest of details. For SlimLine 38, this means all hardware, including hinges and drainage options, is subtly concealed inside the ultraslim profiles. Even burglarproof and fireproof upgrades are available with this refined solution. Moreover, SlimLine 38 is widely available thanks to our vast network of professional partners. Its versatility makes it the perfect solution for all kinds of (renovation) projects, including yours.