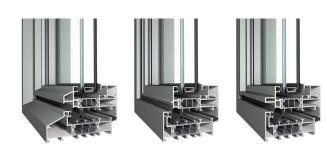

#### SlimLine 38 Windows Variants

#### Design

You recognise minimalistic SlimLine windows by their elegant and ultraslim look. Whether you choose the system's Classic, Cubic, or Ferro design variant, you always get that steel-look appearance which matches every type of building style. But beautiful design does not mean lack of quality. SlimLine 38 High Insulation windows offer the perfect low-energy upgrade to your project, all while keeping its visible sightlines to a minimum.